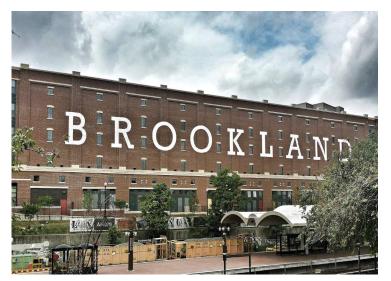

NEIGHBORHOOD IDENTITY

WEST ELEVATION

PUBLIC ART MURAL - BUILDING A-1

Scale: 1" = 10'-0"

R2L:ARCHITECTS

Market Terminal - Application for Consolidated and First Stage PUD

 $\ensuremath{\textcircled{}}$  2016 R2L:Architects, PLLC all rights reserved

## PAINTED ART

CASE NO.15-27 EXHIBIT NO.61A6

DECEMBER 23, 2016

16'-4"

60'-0"

Market Terminal - Application for Consolidated and First Stage PUD

Scale: 1" = 30'-0"