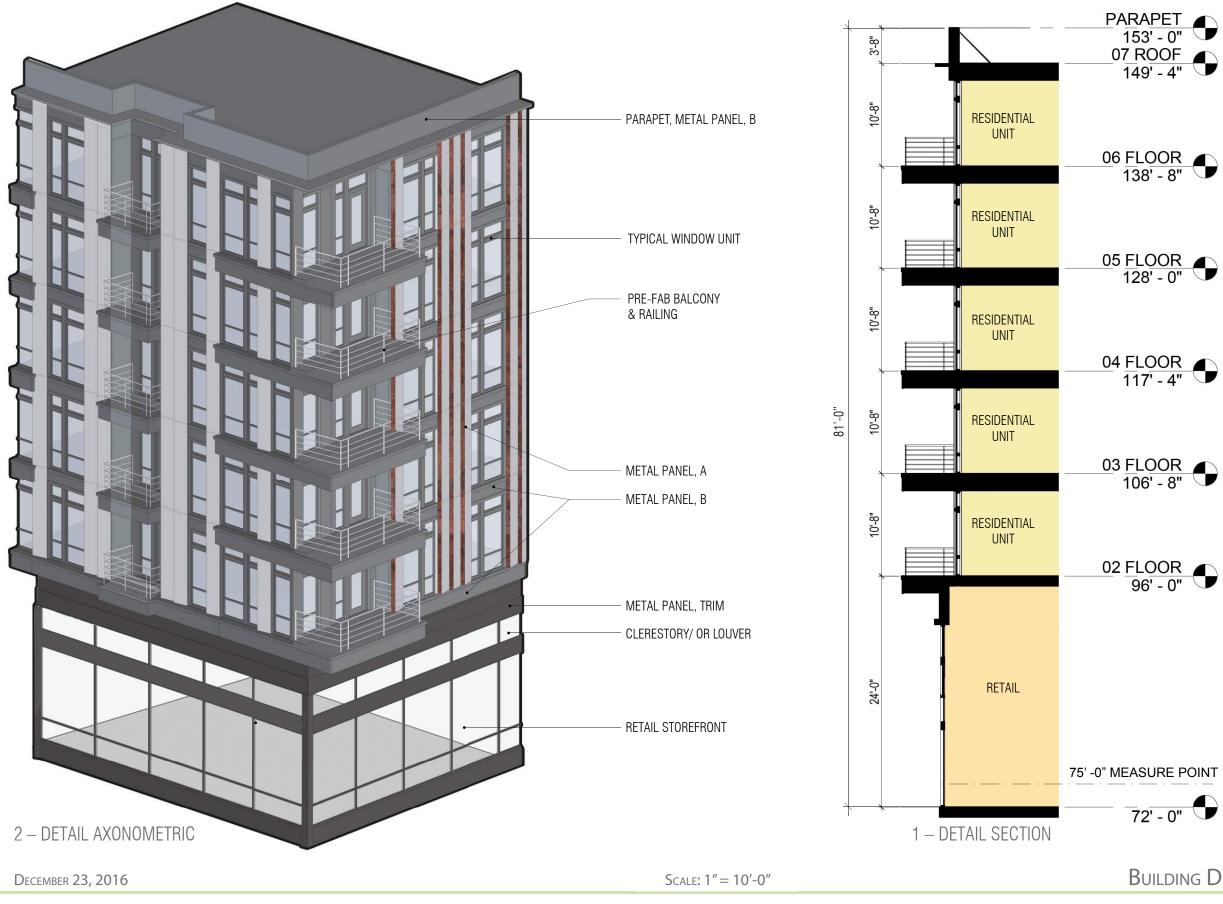

## R2L:ARCHITECTS

REFER TO OVERALL ROOF PLAN FOR OVERALL BUILDING DIMENSIONS.

THE EXTERIOR ELEVATIONS ARE PRELIMINARY AND SHOWN FOR ILLUSTRATIVE PURPOSE ONLY. ALL RETAIL STOREFRONT, INCLUD-ING TENANT AWENINGS, CANOPIES AND SIGNAGE ARE SUBJECT TO TENANT MODIFICA-TION.

### THE APPLICANT REQUESTS

FLEXIBILITY TO VARY THE FINAL SELECTION OF EXTERIOR MATERIALS, BUT WILL MAINTAIN THE DESIGN INTENT AND GEN-ERAL LEVEL OF QUALITY. COLOR RANGE AND TYPE OF MATERIALS MAY VARY BASED ON AVAILABILITY AT TIME OF CON-STRUCTION AND DESIGN DEVELOPMENT.

### NOTE:

REFER TO OVERALL ROOF PLAN FOR OVERALL BUILDING DIMENSIONS.

THE EXTERIOR ELEVATIONS ARE PRELIMINARY AND SHOWN FOR ILLUSTRATIVE PURPOSE ONLY. ALL RETAIL STOREFRONT, INCLUD-ING TENANT AWENINGS, CANOPIES AND SIGNAGE ARE SUBJECT TO TENANT MODIFICA-TION.

THE APPLICANT REQUESTS

FLEXIBILITY TO VARY THE FINAL SELECTION OF EXTERIOR MATERIALS, BUT WILL MAINTAIN THE DESIGN INTENT AND GEN-ERAL LEVEL OF QUALITY. COLOR RANGE AND TYPE OF MATERIALS MAY VARY BASED ON AVAILABILITY AT TIME OF CON-STRUCTION AND DESIGN DEVELOPMENT.