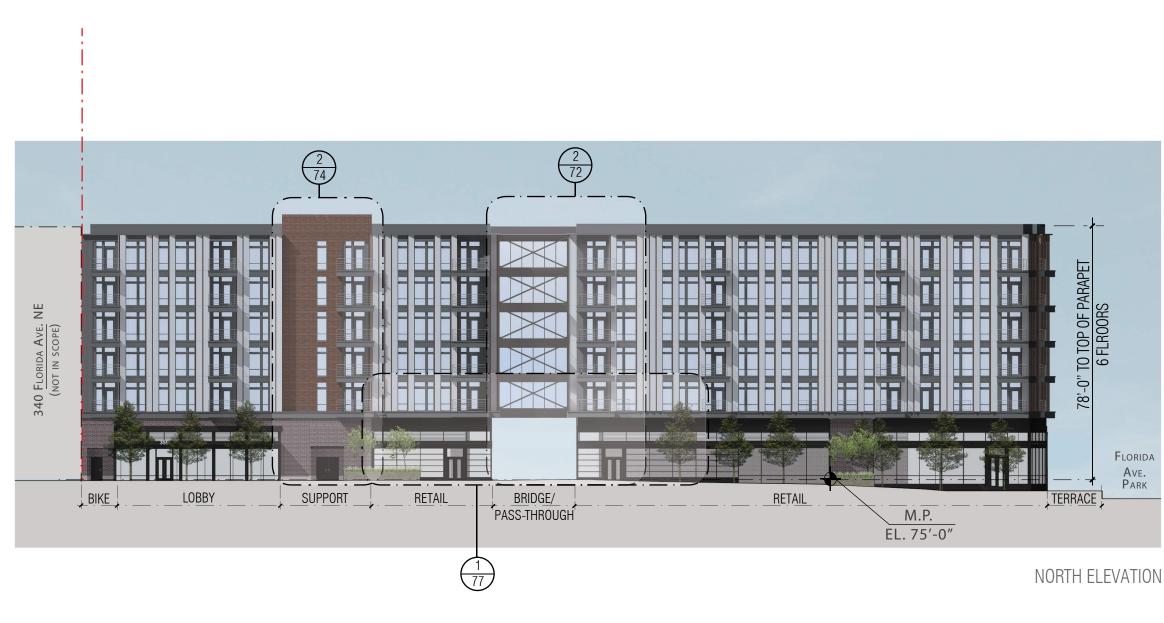

**ELEVATIONS - BUILDING B** 

Scale: 1" = 30'-0"

Market Terminal - Application for Consolidated and First Stage PUD

© 2016 R2L:Architects, PLLC all rights reserved

REFER TO OVERALL ROOF PLAN FOR OVERALL BUILDING DIMENSIONS.

## 1 - WEST ELEVATION

ELEVATIONS - BUILDING B

# **R2L**:ARCHITECTS

REFER TO OVERALL ROOF PLAN FOR OVERALL BUILDING DIMENSIONS.

THE EXTERIOR ELEVATIONS ARE PRELIMINARY AND SHOWN FOR ILLUSTRATIVE PURPOSE ONLY.

ALL RETAIL STOREFRONT, INCLUDING TENANT AWENINGS , CANOPIES AND SIGNAGE ARE SUBJECT TO TENANT MODIFICATION.

THE APPLICANT REQUESTS FLEXIBILITY TO VARY THE FINAL SELECTION OF EXTERIOR MATERIALS, BUT WILL MAINTAIN THE DESIGN INTENT AND GENERAL LEVEL OF QUALITY. COLOR RANGE AND TYPE OF MATERIALS MAY VARY BASED ON AVAILABILITY AT TIME OF CONSTRUCTION AND DESIGN DEVELOPMENT.