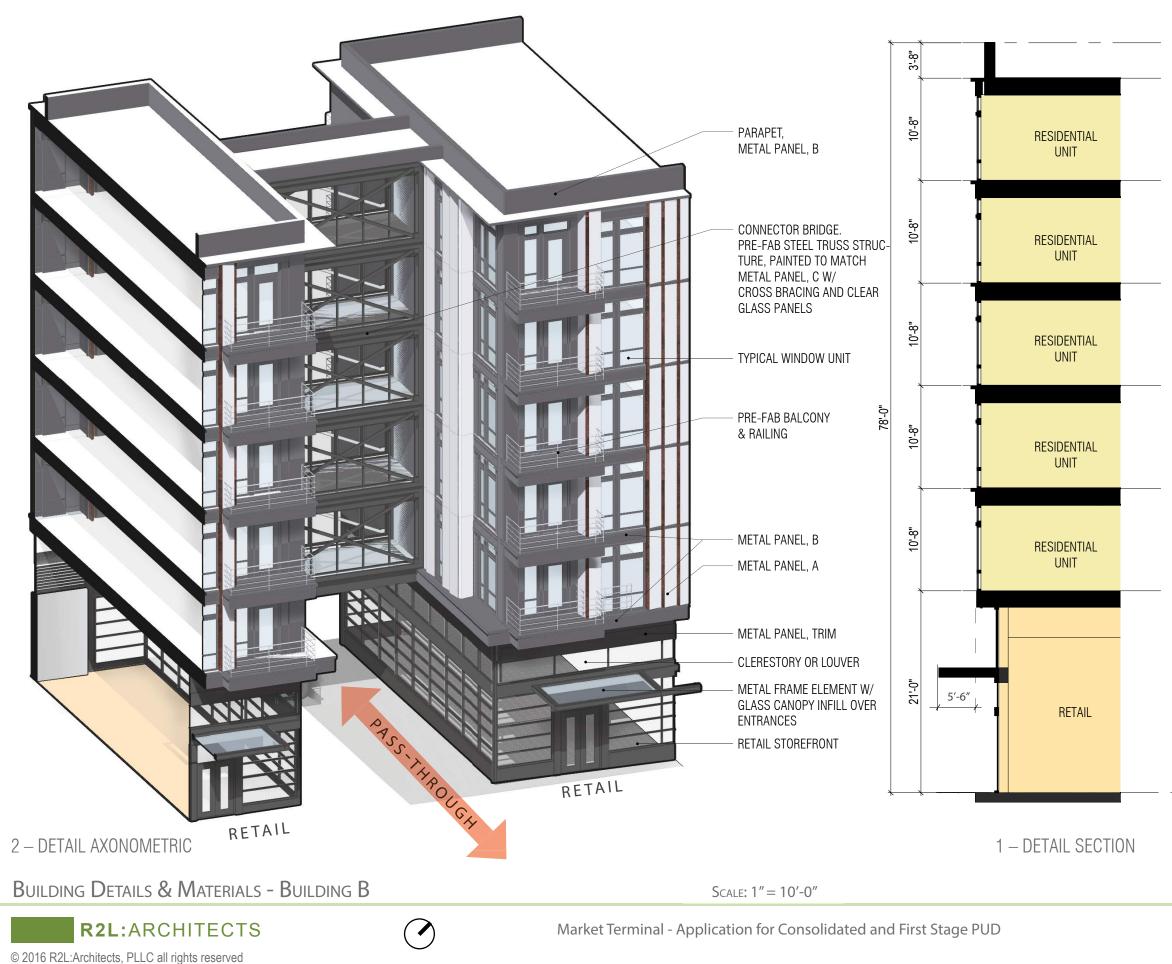

## 01 GROUND 75' - 0"

73 **KETTLER** 

Market Terminal - Application for Consolidated and First Stage PUD

Building Details & Materials - Building B

## **R2L**:ARCHITECTS

Market Terminal - Application for Consolidated and First Stage PUD

© 2016 R2L:Architects, PLLC all rights reserved

R2L:ARCHITECTS

Residential Mechanical Space Amenity / Misc

REFER TO OVERALL ROOF PLAN FOR OVERALL BUILDING DIMENSIONS. THE EXTERIOR ELEVATIONS ARE PRE-LIMINARY AND SHOWN FOR ILLUSTRA-TIVE PURPOSE ONLY.