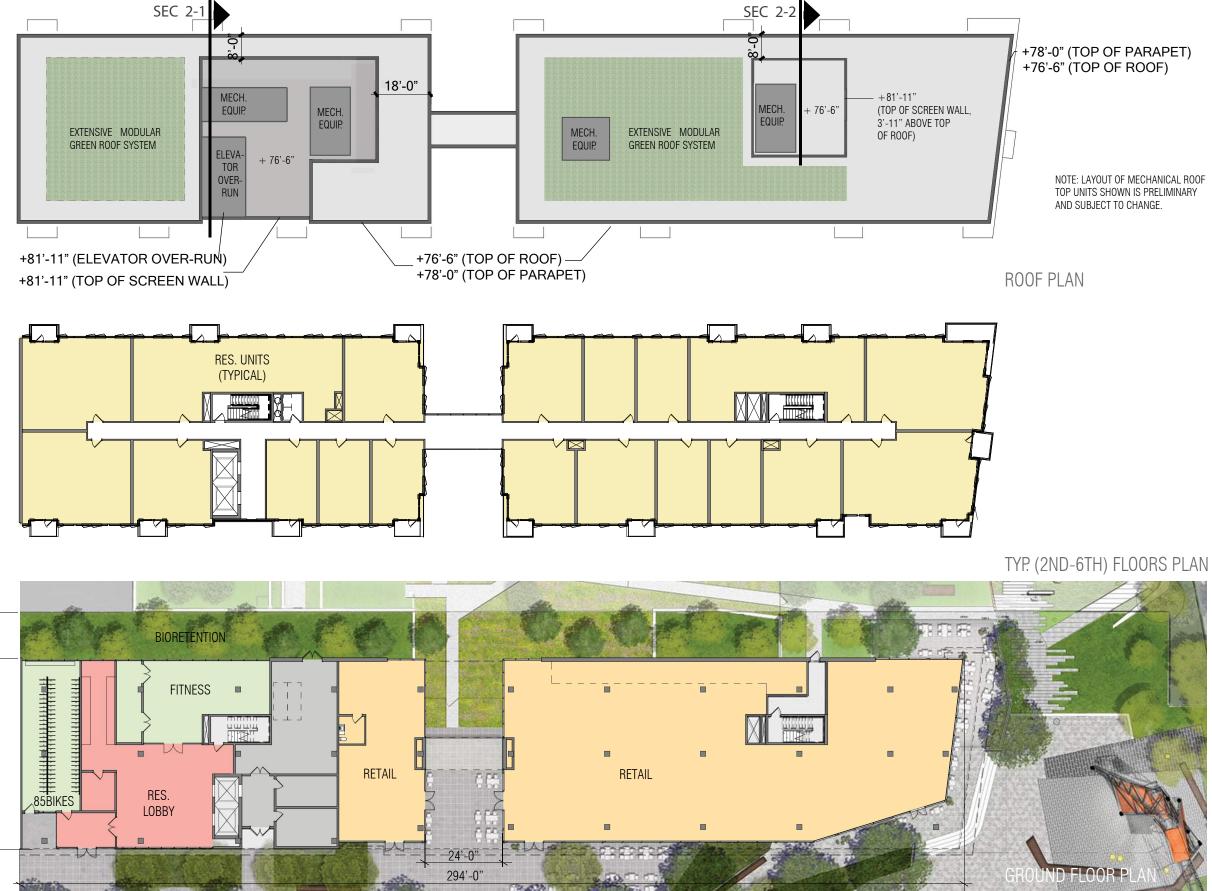

## FLOOR PLANS - BUILDING B

REFER TO OVERALL ROOF PLAN FOR OVERALL BUILDING DIMENSIONS.

THE EXTERIOR ELEVATIONS ARE PRELIMINARY AND SHOWN FOR ILLUSTRATIVE PURPOSE ONLY.

ALL RETAIL STOREFRONT, INCLUDING TENANT AWENINGS , CANOPIES AND SIGNAGE ARE

SUBJECT TO TENANT MODIFICATION.

THE APPLICANT REQUESTS FLEXIBILITY TO VARY THE FINAL SELECTION OF EXTERIOR MATERIALS, BUT WILL MAINTAIN THE DESIGN INTENT AND GENERAL LEVEL OF QUALITY. COLOR RANGE AND TYPE OF MATERIALS MAY VARY BASED ON AVAILABILITY AT TIME OF CONSTRUCTION AND DESIGN DEVELOPMENT.