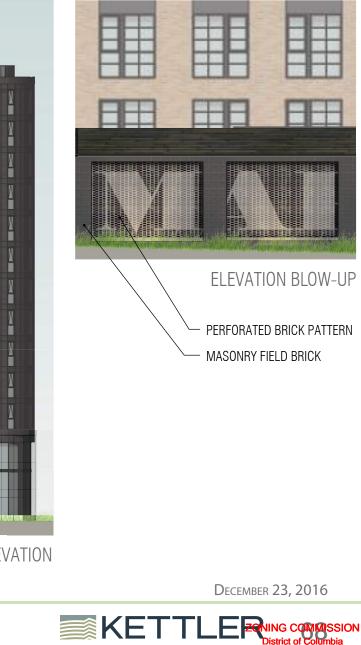

## 01 GROUND 75' - 0"

73 **KETTLER** 

Market Terminal - Application for Consolidated and First Stage PUD

Building Details & Materials - Building B

### NOTE:

REFER TO OVERALL ROOF PLAN FOR OVERALL BUILDING DIMENSIONS.

THE EXTERIOR ELEVATIONS ARE PRELIMINARY AND SHOWN FOR ILLUSTRATIVE PURPOSE ONLY. ALL RETAIL STOREFRONT, INCLUD-ING TENANT AWENINGS, CANOPIES AND SIGNAGE ARE SUBJECT TO TENANT MODIFICA-TION.

THE APPLICANT REQUESTS

FLEXIBILITY TO VARY THE FINAL SELECTION OF EXTERIOR MATERIALS, BUT WILL MAINTAIN THE DESIGN INTENT AND GEN-ERAL LEVEL OF QUALITY. COLOR RANGE AND TYPE OF MATERIALS MAY VARY BASED ON AVAILABILITY AT TIME OF CON-STRUCTION AND DESIGN DEVELOPMENT.