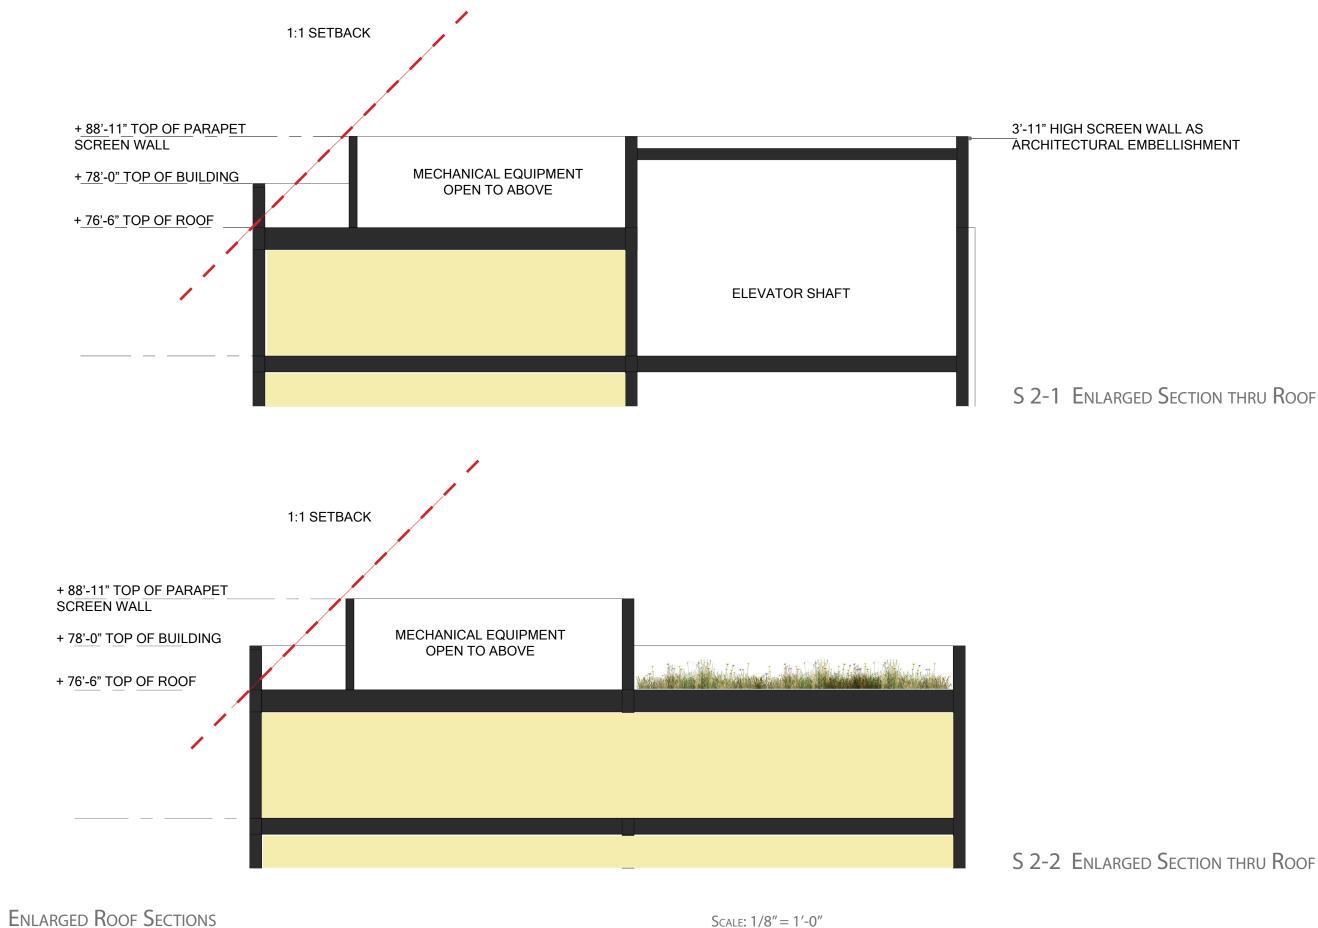

REFER TO OVERALL ROOF PLAN FOR OVERALL BUILDING DIMENSIONS.

THE EXTERIOR ELEVATIONS ARE PRELIMINARY AND SHOWN FOR ILLUSTRATIVE PURPOSE ONLY.

ALL RETAIL STOREFRONT, INCLUDING TENANT AWENINGS , CANOPIES AND SIGNAGE ARE

SUBJECT TO TENANT MODIFICATION.

THE APPLICANT REQUESTS FLEXIBILITY TO VARY THE FINAL SELECTION OF EXTERIOR MATERIALS, BUT WILL MAINTAIN THE DESIGN INTENT AND GENERAL LEVEL OF QUALITY. COLOR RANGE AND TYPE OF MATERIALS MAY VARY BASED ON AVAILABILITY AT TIME OF CONSTRUCTION AND DESIGN DEVELOPMENT.

# **R2L**:ARCHITECTS

REFER TO OVERALL ROOF PLAN FOR OVERALL BUILDING DIMENSIONS.

THE EXTERIOR ELEVATIONS ARE PRELIMINARY AND SHOWN FOR ILLUSTRATIVE PURPOSE ONLY.

ALL RETAIL STOREFRONT, INCLUDING TENANT AWENINGS , CANOPIES AND SIGNAGE ARE SUBJECT TO TENANT MODIFICATION.

THE APPLICANT REQUESTS FLEXIBILITY TO VARY THE FINAL SELECTION OF EXTERIOR MATERIALS, BUT WILL MAINTAIN THE DESIGN INTENT AND GENERAL LEVEL OF QUALITY. COLOR RANGE AND TYPE OF MATERIALS MAY VARY BASED ON AVAILABILITY AT TIME OF CONSTRUCTION AND DESIGN DEVELOPMENT.