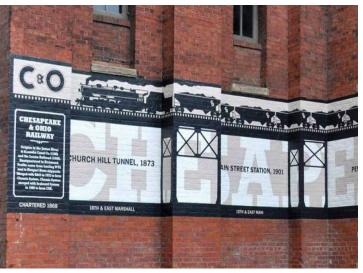

NEIGHBORHOOD IDENTITY

WEST ELEVATION

PUBLIC ART MURAL - BUILDING A-1

Scale: 1" = 10'-0"

R2L:ARCHITECTS

Market Terminal - Application for Consolidated and First Stage PUD

 $\ensuremath{\textcircled{}}$  2016 R2L:Architects, PLLC all rights reserved

## PAINTED ART

CASE NO.15-27 EXHIBIT NO.61A6

DECEMBER 23, 2016

16'-4"

60'-0"

Market Terminal - Application for Consolidated and First Stage PUD

Scale: 1" = 30'-0"